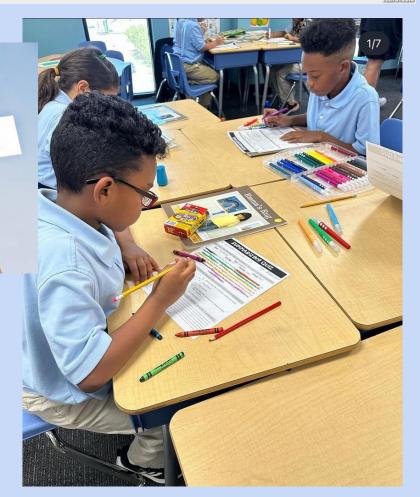

### Homework

- Should be completed daily for reading and math
- If students have questions, they should try calling three friends before they call the teacher
- Work should be completed independently
- Parts of homework will be gone over the next day in class!