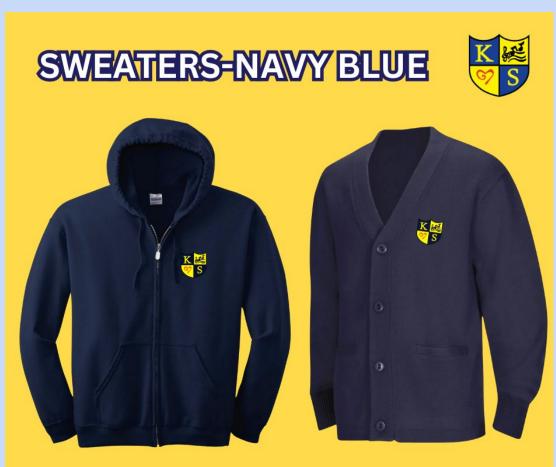

### Uniform Policy: Sweaters

#### Per KTX Uniform Policy:

"Students may wear non-KIPP outerwear to school but must remove the outerwear and store it in a locker, backpack, or classroom while in the building. Students may wear KIPP branded sweatshirts or hoodies sweatshirts inside the building. Students may not wear hoods or caps, and their faces must be visible."

\*Navy sweaters may be worn