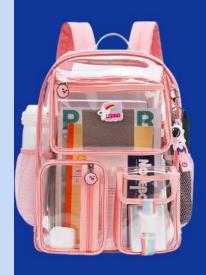

# Backpack Policy 23-24

For the 2023-2024 school year, all students will need to have a clear backpack on campus. We want to ensure the safety of all students and staff. We understand this will not eliminate safety concerns, however it is one step to ensuring that nothing is brought to school that could cause harm to others.