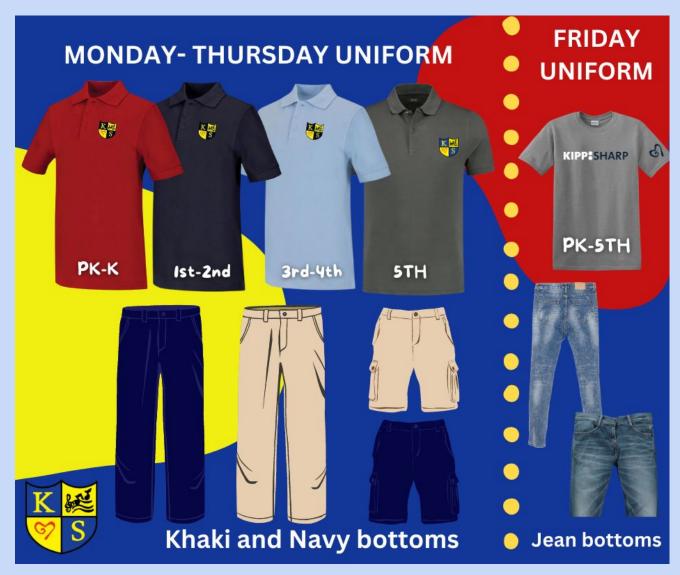

### Uniforms

### Uniformes

MT/A.L.

# Uniform Policy 2023-2024

#### Students will not be allowed to wear:

- Sheer bottoms or pants with holes/rips/tears
- Leggings, jeggings, pajama pants, work out/mesh pants
- Low-rise bottoms
- Blue jeans ONLY on Fridays with Friday shirt
- Non KIPP outer wear must be removed when entering the school building
- No hoodies/caps (beanies) are permitted inside the school building
- No crocs, slides, sandals, or slippers are to be worn to school
- Skirts or shorts that are shorter than 3 inches above the knee