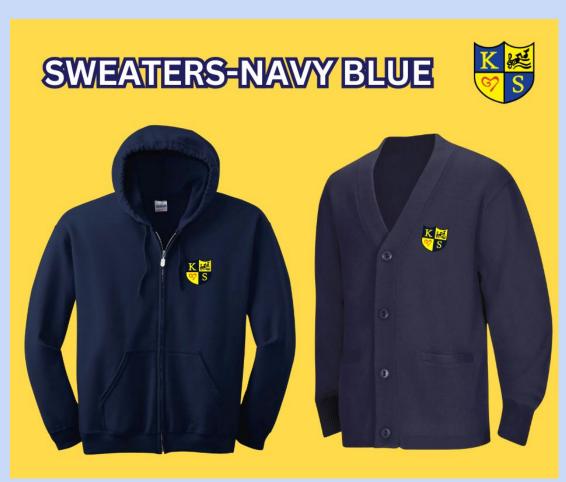

### Uniform Policy: Sweaters

#### Per KTX Uniform Policy:

"Students may wear non-KIPP outerwear to school but must remove the outerwear and store it in a locker, backpack, or classroom while in the building. Students may wear KIPP branded sweatshirts or hoodies sweatshirts inside the building. Students may not wear hoods or caps, and their faces must be visible."

\*Navy sweaters may be worn