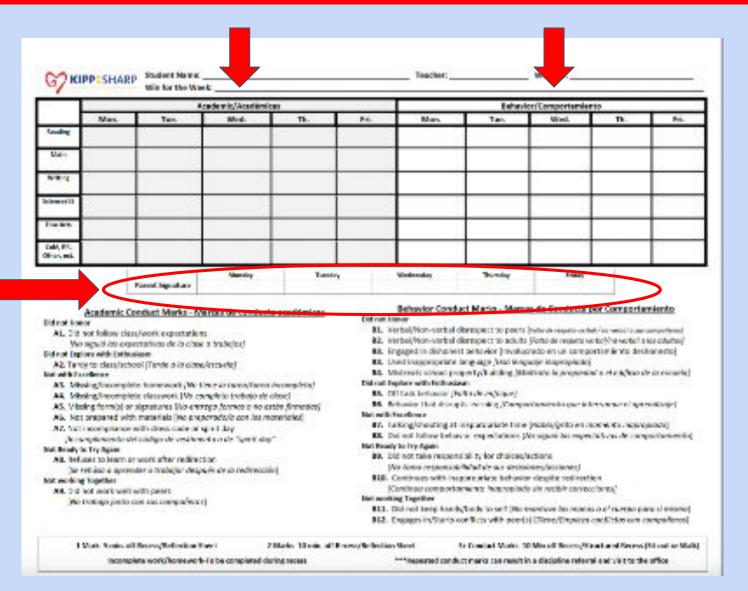

### Conduct Cards

The conduct card is an important communication tool for parents to know how students are doing both behaviorally and academically. It's very important for parents to sign the conduct sheet daily even if students are not receiving conduct marks.

La hoja de conducta es una importante herramienta de comunicación para que los padres sepan cómo les va a los alumnos tanto en comportamiento como académicamente. Es muy importante que los padres firmen la hoja de conducta diariamente aunque los alumnos no reciban notas de conducta.