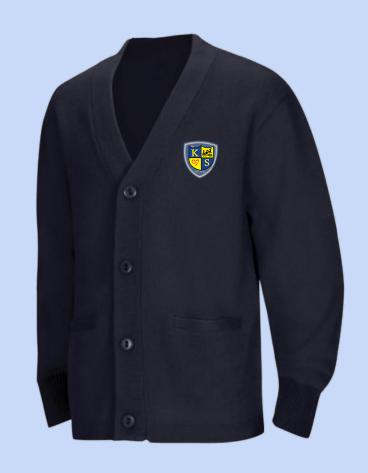

# Uniform Policy: Sweaters

### Per KTX Uniform Policy:

"Students may wear non-KIPP outerwear to school but must remove the outerwear and store it in a locker, backpack, or classroom while in the building. Students may wear KIPP branded sweatshirts or hoodies sweatshirts inside the building. Students may not wear hoods or caps, and their faces must be visible."

<sup>\*</sup>Navy sweaters may be worn