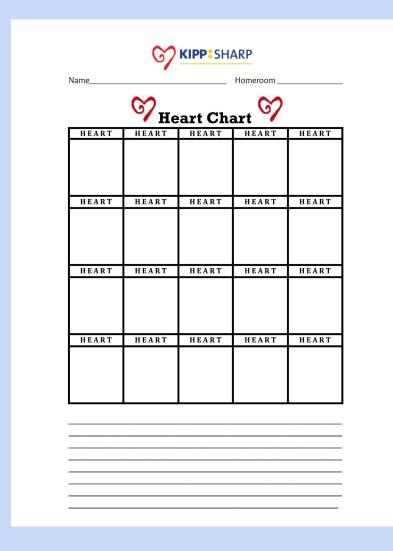

### H.E.A.R.T Chart

We will also be using the HEART chart to track students who follow the HEART values which are redeemable for prizes!

También utilizaremos la tabla HEART para hacer un seguimiento de los alumnos que siguen los valores HEART, que se pueden canjear por premios.