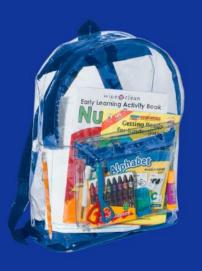

# Backpack Policy 23-24

For the 2023-2024 school year, all students will need to have a clear backpack on campus. We want to ensure the safety of all students and staff. We understand this will not eliminate safety concerns, however it is one step to ensuring that nothing is brought to school that could cause harm to others.