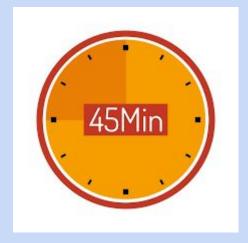

## Homework/Tarea

- -Should only take about 45 minutes a day
- -If it's taking longer, please reach out!