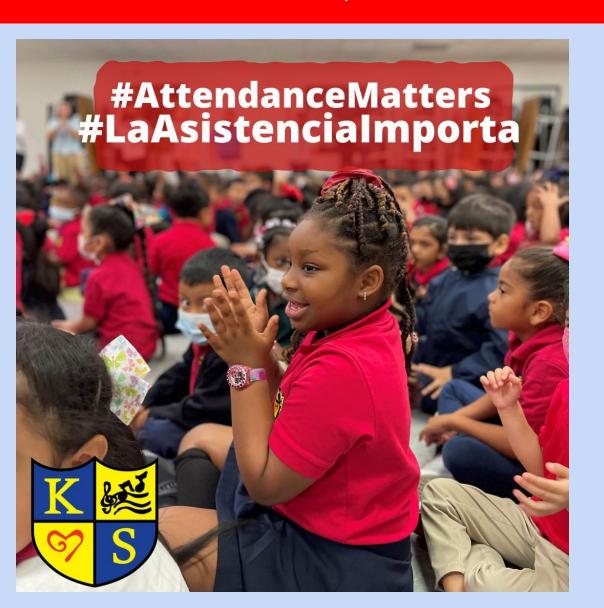

### 2023-2024 Attendance

KIPP Texas takes attendance very seriously. Being present in school every day is the foundation for student achievement and academic success. If students are not in school, they are missing out on what is being taught and are at risk for experiencing lower academic performance. When absences become a pattern or become a chronic issue, students can fall behind and experience academic struggles as well as experience challenges beyond the classroom.

ATTENDANCE POLICY:KIPP Texas students are expected to be at school every day unless they have spoken with their school leader ahead of time and received permission or have had an excused absence. It is the duty of the parent/guardian to monitor student attendance and make sure the student is in school every day possible.